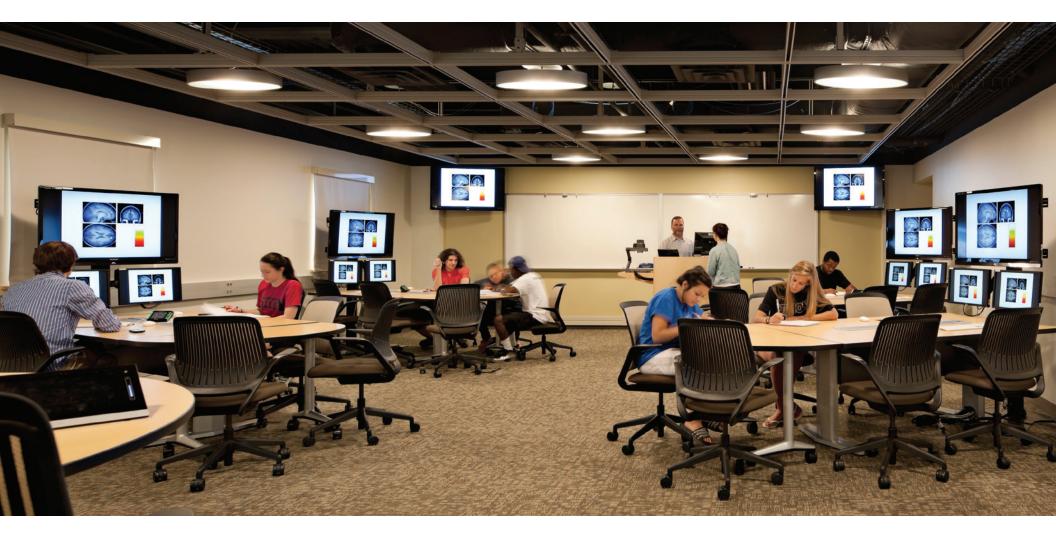

## Peter Irving Wold Science & Engineering Center

This integrated teaching and research facility puts Science on Display in an inviting "town square" to spark student interest in Science, Technology, Engineering, and Mathematics (STEM) fields and encourage interdisciplinary collaboration. The new building's southwestern facade echoes the curved colonnades of existing structures to restore the dignity of a visually unified vista from the iconic monument at the center of the campus. The design movement from entryway to atrium embodies the college's mission of "shaping the future and understanding the past." Those who cross the threshold are transported from a historic landscape to a thoroughly contemporary inner-space characterized by transparency and technology.