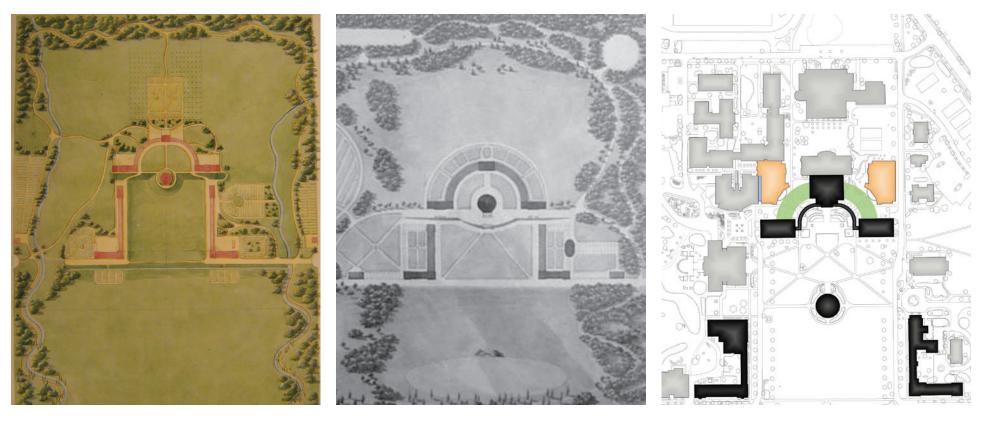

## Peter Irving Wold Science & Engineering Center

This integrated teaching and research facility puts Science on Display in an inviting "town square" to spark student interest in Science, Technology, Engineering, and Mathematics (STEM) fields and encourage interdisciplinary collaboration. The new building's southwestern facade echoes the curved colonnades of existing structures to restore the dignity of a visually unified vista from the iconic monument at the center of the campus. The design movement from entryway to atrium embodies the college's mission of "shaping the future and understanding the past." Those who cross the threshold are transported from a historic landscape to a thoroughly contemporary inner-space characterized by transparency and technology.