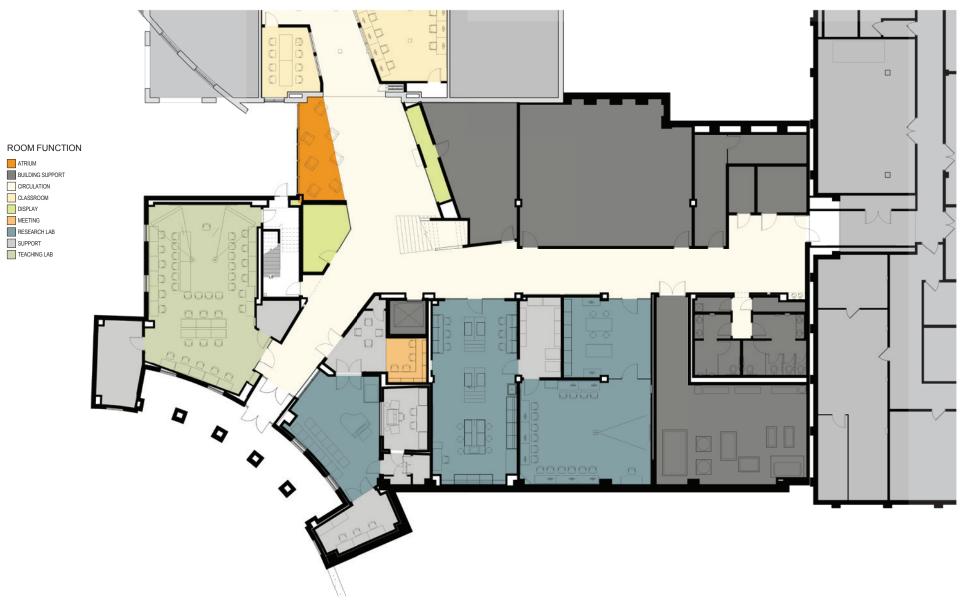

Start: Jun. 2008 Completion: Mar. 2011 Construction Management: CM at Risk Area: 42,000 sf Program: Undergraduate Science and Engineering Teaching & Research Facility

Ground Level

**eypae.com** *expertise driven design*