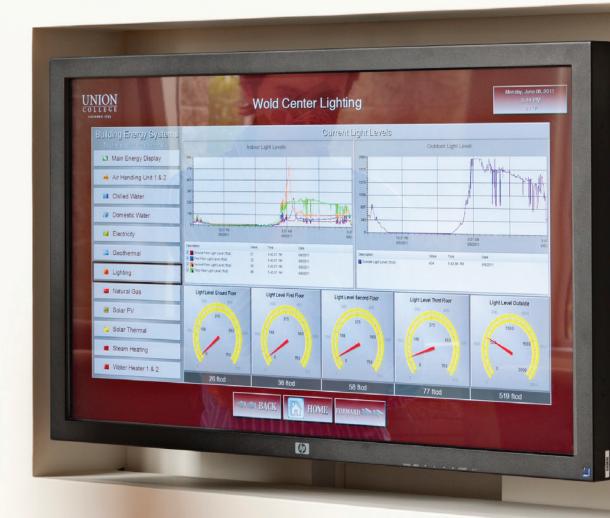

To realize the client's aspiration of "Building as Curriculum," the LEED Gold design presents a lesson in sustainability. A dashboard tracks the facility's energy consumption in real time, promoting student awareness of energy consumption and the costs/benefits of energy-efficient technologies. Sustainable features include photo-voltaic panels; solar thermal collectors; heat recovery wheel; geothermal heating; LED light fixtures; daylight controls; and passive daylighting. A custom curtain-wall assembly allows installation of multiple new glazing technologies as part of Energy & Engineering research; and a rooftop energy lab enables students to test what they are building in the sophisticated Aerogel Lab.