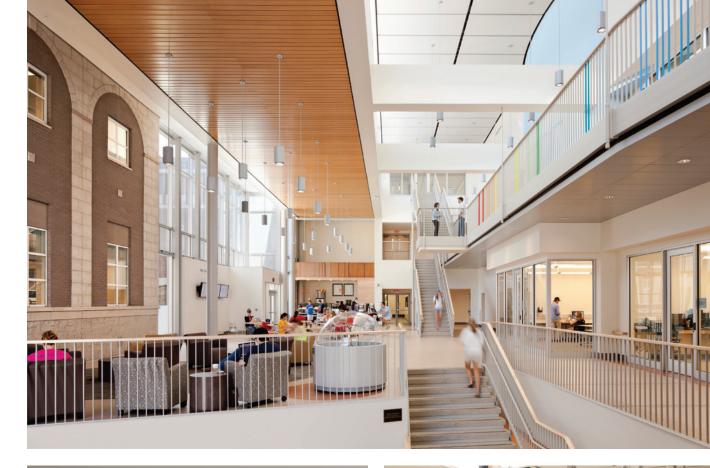

## Peter Irving Wold Science & Engineering Center

This integrated teaching and research facility puts Science on Display in an inviting "town square" to spark student interest in Science, Technology, Engineering, and Mathematics (STEM) fields and encourage interdisciplinary collaboration. The new building's southwestern facade echoes the curved colonnades of existing structures to restore the dignity of a visually unified vista from the iconic monument at the center of the campus. The design movement from entryway to atrium embodies the college's mission of "shaping the future and understanding the past." Those who cross the threshold are transported from a historic landscape to a thoroughly contemporary inner-space characterized by transparency and technology.

To realize the client's aspiration of "Building as Curriculum," the LEED Gold design presents a lesson in sustainability. A dashboard tracks the facility's energy consumption in real time, promoting student awareness of energy consumption and the costs/benefits of energy-efficient technologies. Sustainable features include photo-voltaic panels; solar thermal collectors; heat recovery wheel; geothermal heating; LED light fixtures; daylight controls; and passive daylighting. A custom curtain-wall assembly allows installation of multiple new glazing technologies as part of Energy & Engineering research; and a rooftop energy lab enables students to test what they are building in the sophisticated Aerogel Lab.