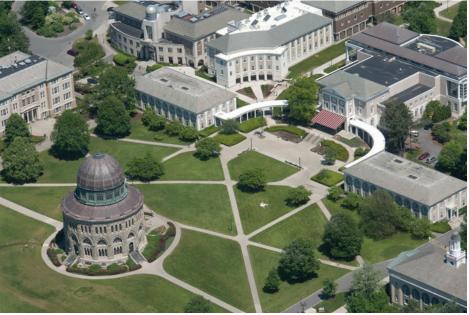

## Peter Irving Wold Science & Engineering Center

This integrated teaching and research facility puts Science on Display in an inviting "town square" to spark student interest in Science, Technology, Engineering, and Mathematics (STEM) fields and encourage interdisciplinary collaboration. The new building's southwestern facade echoes the curved colonnades of existing structures to restore the dignity of a visually unified vista from the iconic monument at the center of the campus. The design movement from entryway to atrium embodies the college's mission of "shaping the future and understanding the past." Those who cross the threshold are transported from a historic landscape to a thoroughly contemporary inner-space characterized by transparency and technology.