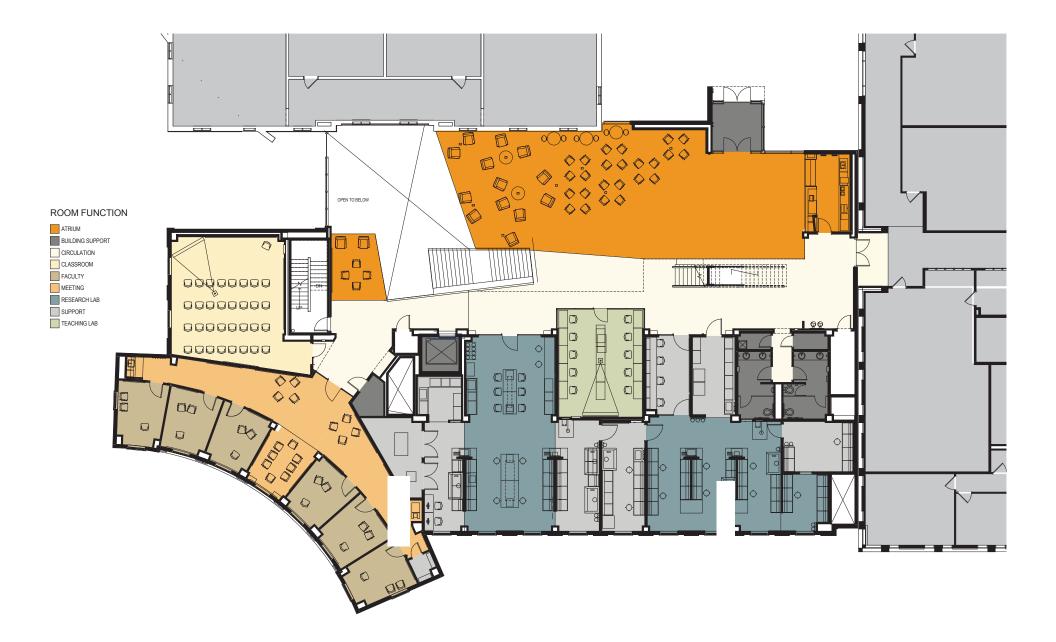

## Peter Irving Wold Science & Engineering Center

This integrated teaching and research facility puts Science on Display in an inviting "town square" to spark student interest in Science, Technology, Engineering, and Mathematics (STEM) fields and encourage interdisciplinary collaboration. The new building's southwestern facade echoes the curved colonnades of existing structures to restore the dignity of a visually unified vista from the iconic monument at the center of the campus. The design movement from entryway to atrium embodies the college's mission of "shaping the future and understanding the past." Those who cross the threshold are transported from a historic landscape to a thoroughly contemporary inner-space characterized by transparency and technology.

Start: Jun. 2008 Completion: Mar. 2011 Construction Management: CM at Risk Area: 42,000 sf Program: Undergraduate Science and Engineering Teaching & Research Facility

Ground Level

**eypae.com** *expertise driven design*