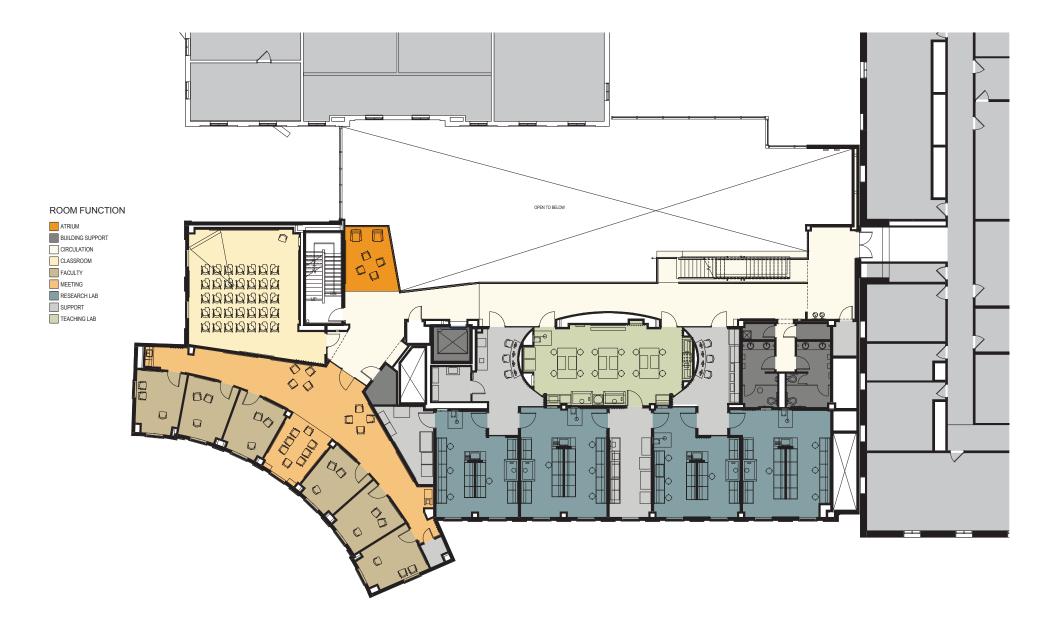

## Peter Irving Wold Science & Engineering Center

This integrated teaching and research facility puts Science on Display in an inviting "town square" to spark student interest in Science, Technology, Engineering, and Mathematics (STEM) fields and encourage interdisciplinary collaboration. The new building's southwestern facade echoes the curved colonnades of existing structures to restore the dignity of a visually unified vista from the iconic monument at the center of the campus. The design movement from entryway to atrium embodies the college's mission of "shaping the future and understanding the past." Those who cross the threshold are transported from a historic landscape to a thoroughly contemporary inner-space characterized by transparency and technology.

Start: Jun. 2008 Completion: Mar. 2011 Construction Management: CM at Risk Area: 42,000 sf Program: Undergraduate Science and Engineering Teaching & Research Facility

Ground Level

**eypae.com** *expertise driven design*