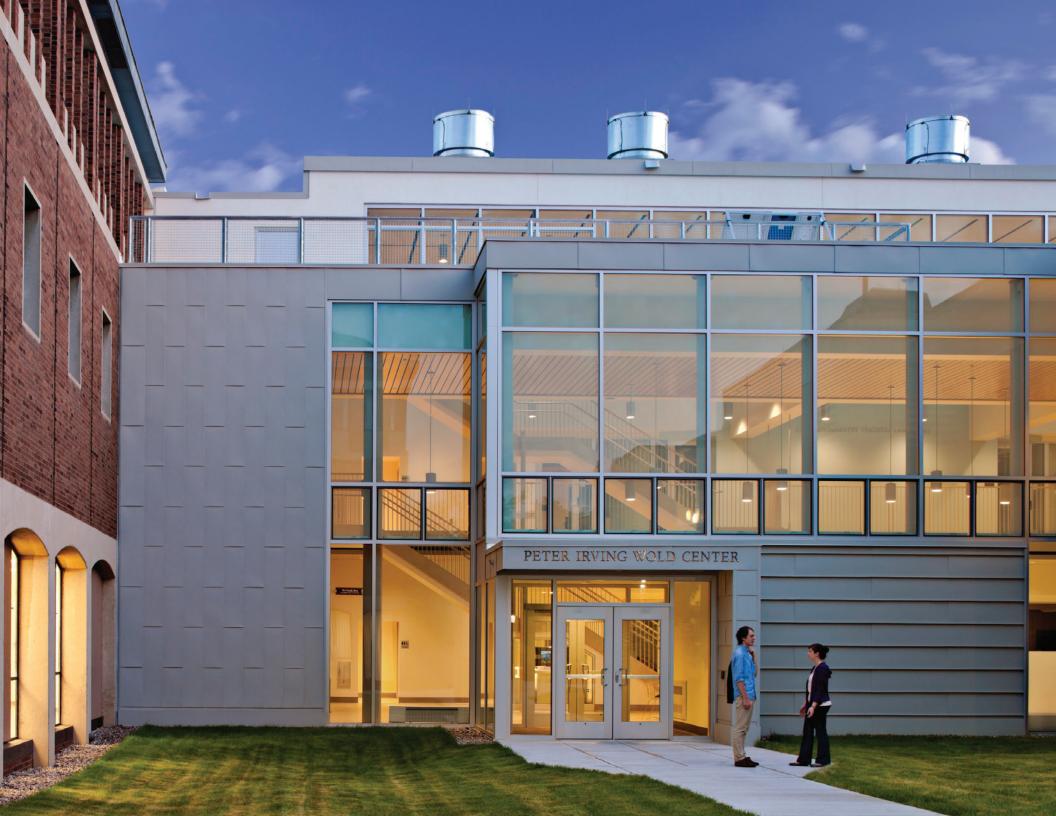

## Peter Irving Wold Science & Engineering Center

This integrated teaching and research facility puts Science on Display in an inviting "town square" to spark student interest in Science, Technology, Engineering, and Mathematics (STEM) fields and encourage interdisciplinary collaboration. The new building's southwestern facade echoes the curved colonnades of existing structures to restore the dignity of a visually unified vista from the iconic monument at the center of the campus. The design movement from entryway to atrium embodies the college's mission of "shaping the future and understanding the past." Those who cross the threshold are transported from a historic landscape to a thoroughly contemporary inner-space characterized by transparency and technology.