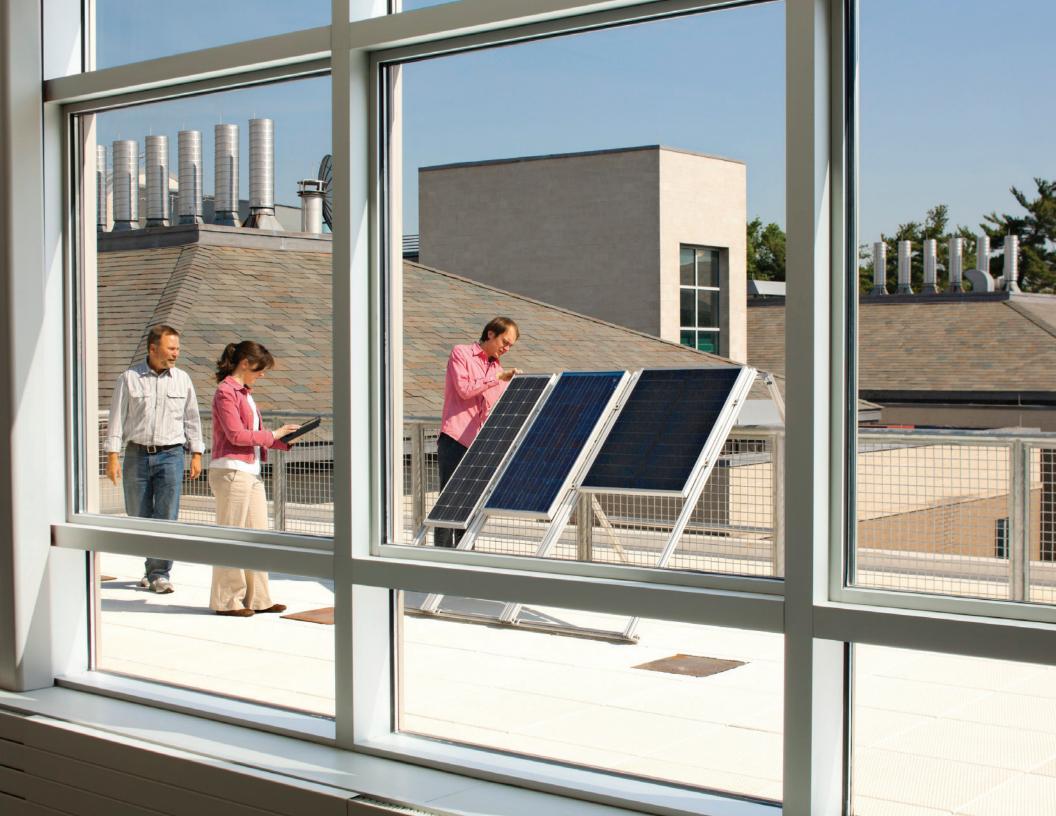

To realize the client's aspiration of "Building as Curriculum," the LEED Gold design presents a lesson in sustainability. A dashboard tracks the facility's energy consumption in real time, promoting student awareness of energy consumption and the costs/benefits of energy-efficient technologies. Sustainable features include photo-voltaic panels; solar thermal collectors; heat recovery wheel; geothermal heating; LED light fixtures; daylight controls; and passive daylighting. A custom curtain-wall assembly allows installation of multiple new glazing technologies as part of Energy & Engineering research; and a rooftop energy lab enables students to test what they are building in the sophisticated Aerogel Lab.