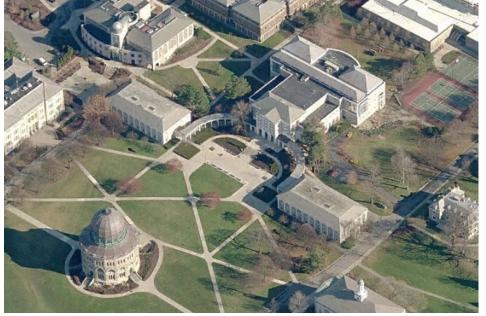

## Peter Irving Wold Science & Engineering Center

This integrated teaching and research facility puts Science on Display in an inviting "town square" to spark student interest in Science, Technology, Engineering, and Mathematics (STEM) fields and encourage interdisciplinary collaboration. The new building's southwestern facade echoes the curved colonnades of existing structures to restore the dignity of a visually unified vista from the iconic monument at the center of the campus. The design movement from entryway to atrium embodies the college's mission of "shaping the future and understanding the past." Those who cross the threshold are transported from a historic landscape to a thoroughly contemporary inner-space characterized by transparency and technology.