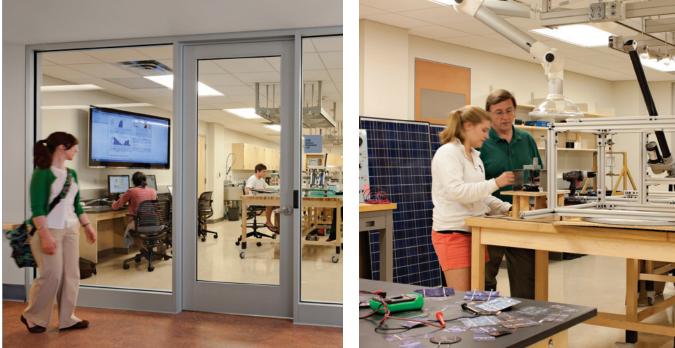

To realize the client's aspiration of "Building as Curriculum," the LEED Gold design presents a lesson in sustainability. A dashboard tracks the facility's energy consumption in real time, promoting student awareness of energy consumption and the costs/benefits of energy-efficient technologies. Sustainable features include photo-voltaic panels; solar thermal collectors; heat recovery wheel; geothermal heating; LED light fixtures; daylight controls; and passive daylighting. A custom curtain-wall assembly allows installation of multiple new glazing technologies as part of Energy & Engineering research; and a rooftop energy lab enables students to test what they are building in the sophisticated Aerogel Lab.